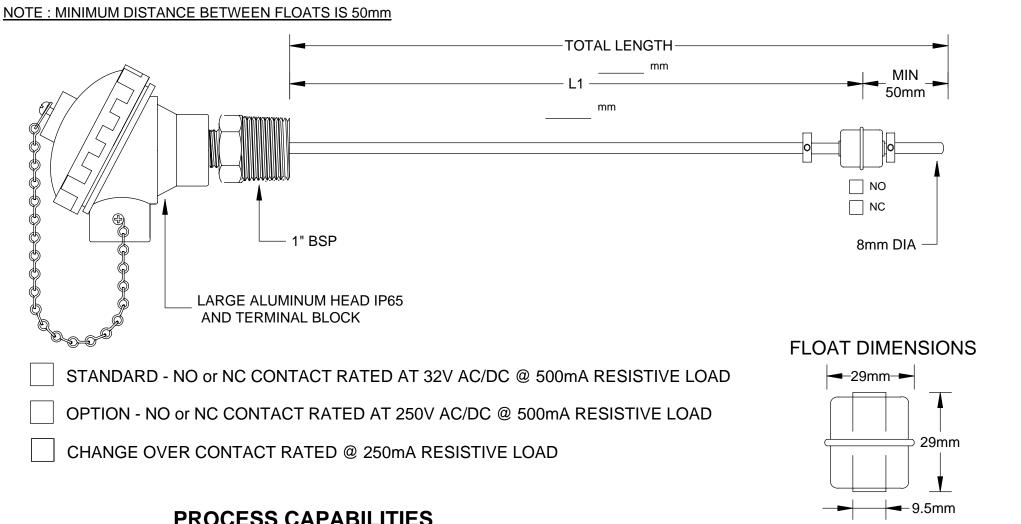

## **PROCESS CAPABILITIES**

- STAINLESS STEEL CONSTRUCTION
- UP TO 5 FLOATS PER ASSEMBLY MAXIMUM LENGTH 1800mm
- INDIVIDUAL OR COMMON CIRCUIT WIRING
- SPECIAL THREADS AND LENGTHS AVAILABLE
- SPECIFIC GRAVITY 0.7
- TEMPERATURE RATING 120'C MAXIMUM
- PRESSURE RATING :10 kg/cm2 MAXIMUM
- SCREW IN MULTI -LEVEL ASSEMBLY
- 29mm DIAMETER 316 STAINLESS STEEL FLOAT